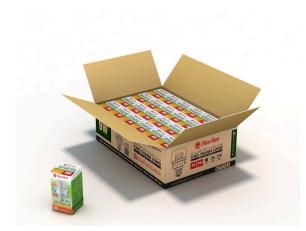

### PACKING AND TRANSPORTATION

| Type of lamps                    | Quantity  | Estimated   | Estimated   |  |
|----------------------------------|-----------|-------------|-------------|--|
|                                  | in master | quantity/   | quantity/   |  |
|                                  | box (pcs) | 20'DC (pcs) | 40'HC (pcs) |  |
| T60.TL XW/5W<br>LED.TL-T60WFR/9W | 24        | 57 144      | 131 232     |  |