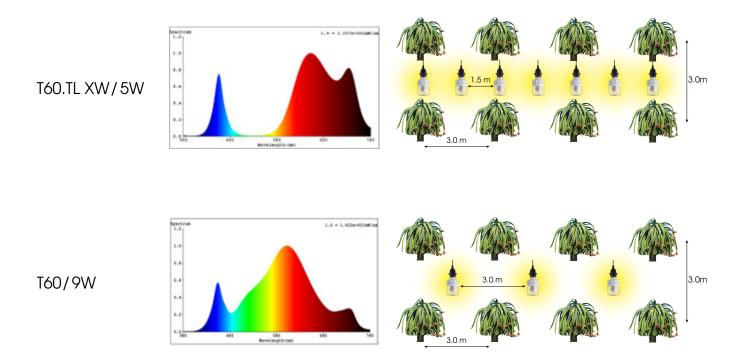

# **SPECTRUM**

### **PRODUCT SPECIFICATIONS**

| Model            | Dimension<br>ØxH (mm) | Power<br>(W) | Voltage<br>(V) | Frequency<br>(Hz) | PF  | Photosynthetic<br>Photon<br>Flux (µmol/s) | Beam<br>angle<br>(°) | IP | Life span<br>(hrs) | Base Cap |
|------------------|-----------------------|--------------|----------------|-------------------|-----|-------------------------------------------|----------------------|----|--------------------|----------|
| T60.TL XW/5W     | 60x106                | 5            | 220            | 50/60             | 0.5 | 8.2                                       | 360                  | 65 | 20,000             | E26/E27  |
| LED.TL-T60WFR/9W | 60x114                | 9            | 220            | 50/60             | 0.5 | 12                                        | 360                  | 65 | 15,000             | E26/E27  |