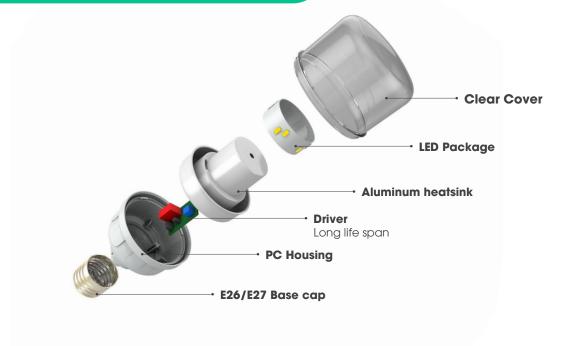

# **PRODUCT DETAILS**

#### \* Product features:

- High-quality LEDs provided by Everlight/ Nationstar/ Samsung/ Seoul Semiconductor/ Nichia/ Lumiled with excellent performance
- Perfect spectrum to promote flowering, improve yield and quality of dragon fruit.
- Heat-conductive plastic-coated aluminium housing with perfect heat dissipation and preventing electric shock
- UV protection and anti-aging PC cover with high lighting transmittance and even lighting distribution
- IP65 provides further protection from dust ingress and low pressure water jets from any direction
- Comply with CE standard
- Long life span: up to 20,000 hours, saving the maintenance cost
- The product is used effectively in Vietnam, Indonesia, the Philippines, India, Dominican Republic, etc.